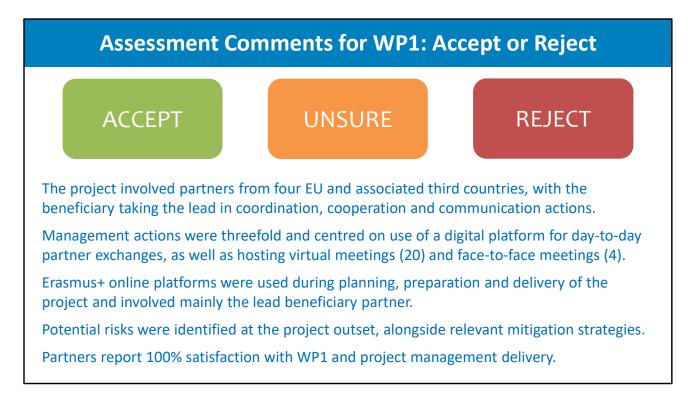

This is a slide which informs participants that a digital voting tool will be used. Adapt as needed.

Ask participants to vote using your chosen method (e.g. raise hands, show cards, vote digitally). Invite 1 or 2 participants to justify their decision before sharing your own perspective. This comment would normally be REJECTED for the following reason: there are lots of statements, but no real qualitative assessment or opinion is provided.