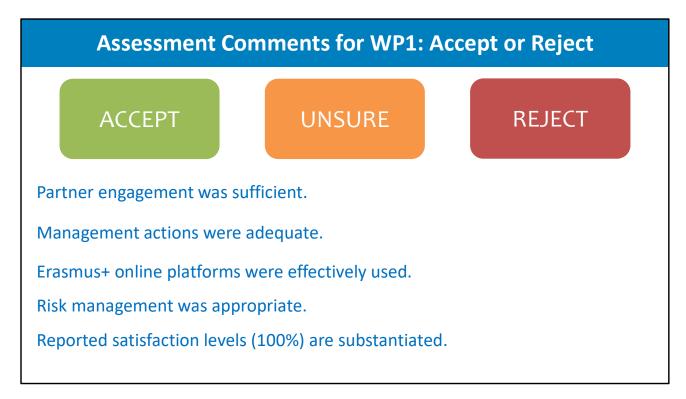

Ask participants to vote using your chosen method (e.g. raise hands, show cards, vote digitally). Invite 1 or 2 participants to justify their decision before sharing your own perspective. This comment would normally be REJECTED for the following reason: some qualitative assessment is provided but there is a general lack of supporting detail: not a lot of detail is required, but some substantiation is needed.