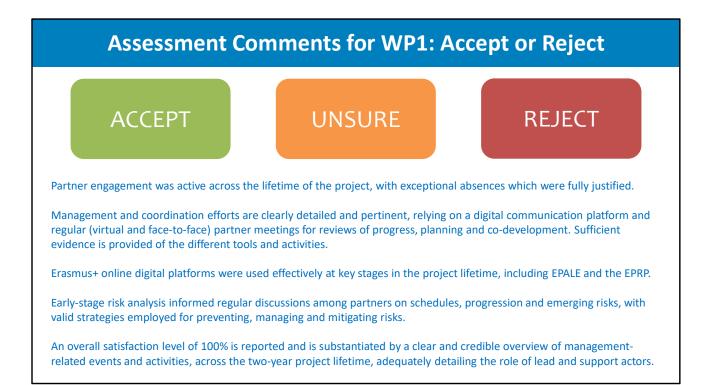

Ask participants to vote using your chosen method (e.g. raise hands, show cards, vote digitally). Invite 1 or 2 participants to justify their decision before sharing your own perspective. This comment would normally be ACCEPTED for the following reason: comments are clear, comprehensive, easy to comprehend, courteous and related specifically to the proposal - without unnecessarily repeating the original text of the proposal; comments provide the necessary qualitative opinion and judgement.