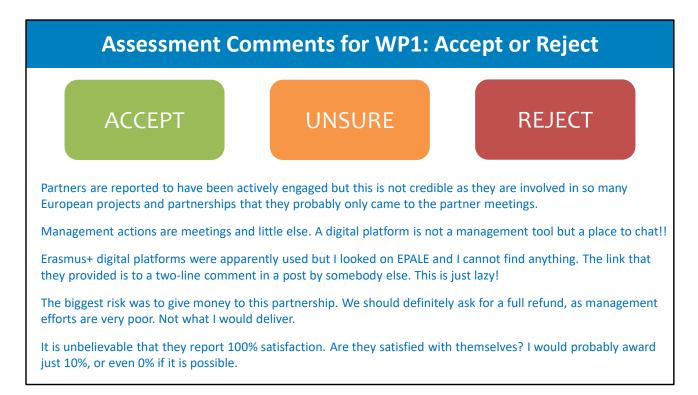

Note: consolidation (often referred to as the sixth C) is addressed in a separate activity.

For this activity, participants should be told that they will play the role of a member of NA staff and that they need to decide whether the written comments align with the model of the 5\*Cs and whether they choose to ACCEPT or REJECT the written comments. This can be done by standing or raising hands when a specific category is called out (e.g. all those who ACCEPT this please raise their hand) or, more effectively, by raising a red or green card. An orange card can also be used by assessors that are unsure (or by raising both red and green cards together, to indicate an orange vote). Alternatively, digital platforms can be used to replicate this activity, where assessors are asked to vote according to what they see on the screen.

This is a slide which informs participants that a digital voting tool will be used. Adapt as needed.

Ask participants to vote using your chosen method (e.g. raise hands, show cards, vote digitally). Invite 1 or 2 participants to justify their decision before sharing your own perspective. This comment would normally be REJECTED for the following reason: there are lots of statements, but no real qualitative assessment or opinion is provided.

Ask participants to vote using your chosen method (e.g. raise hands, show cards, vote digitally). Invite 1 or 2 participants to justify their decision before sharing your own perspective. This comment would normally be REJECTED for the following reason: some qualitative assessment is provided but there is a general lack of supporting detail: not a lot of detail is required, but some substantiation is needed.

Ask participants to vote using your chosen method (e.g. raise hands, show cards, vote digitally). Invite 1 or 2 participants to justify their decision before sharing your own perspective. This comment would normally be ACCEPTED for the following reason: comments are clear, comprehensive, easy to comprehend, courteous and related specifically to the proposal - without unnecessarily repeating the original text of the proposal; comments provide the necessary qualitative opinion and judgement.

Ask participants to vote using your chosen method (e.g. raise hands, show cards, vote digitally). Invite 1 or 2 participants to justify their decision before sharing your own perspective. This comment would normally be REJECTED for the following reason: judgements are personal (first person should be avoided in written comments) and not in all cases courteous or polite. Provocative statements such as "this is just lazy!" are not helpful and should be avoided.