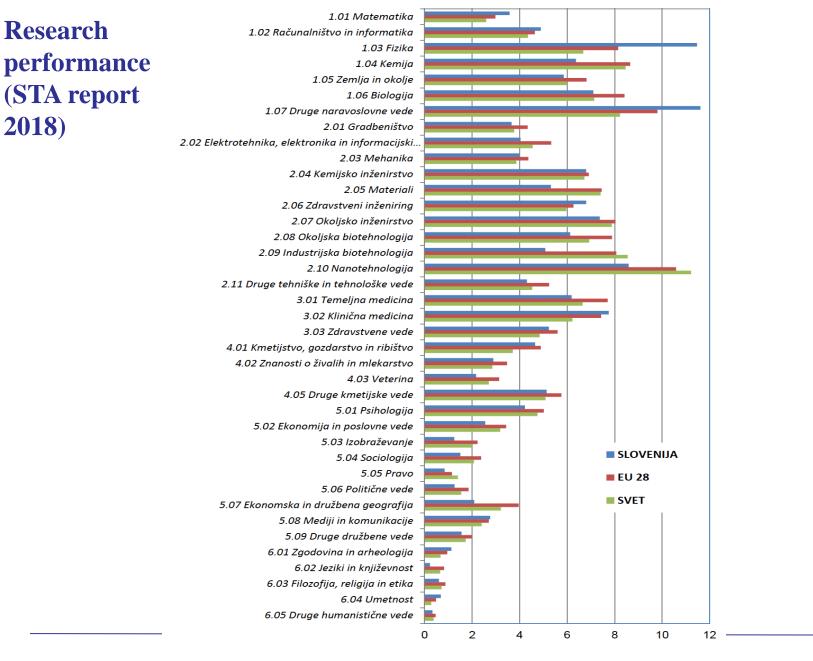

#### **Research pool (SRA Report 2018)**

- Number of research organisations: 2011: 221 -> 2017: 169
- Number/FTE of funded researchers in total: 2011: 6879/2434 -> 2017: 5978/1948
- Number/FTE of funded researchers from HEIs: 2011: 3712/1150 -> 3335/876 (less shrinking pool)