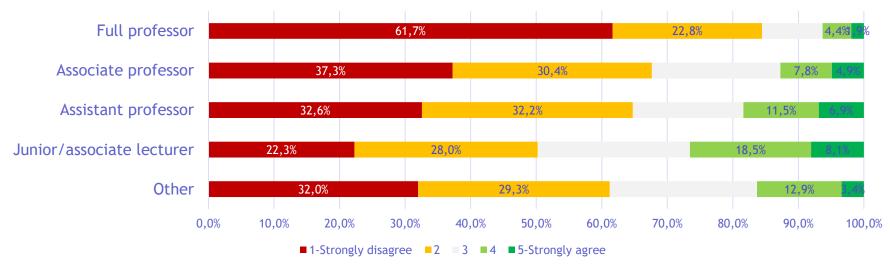

#### B4\_4 Teaching and research are hardly compatible with each other (by rank)