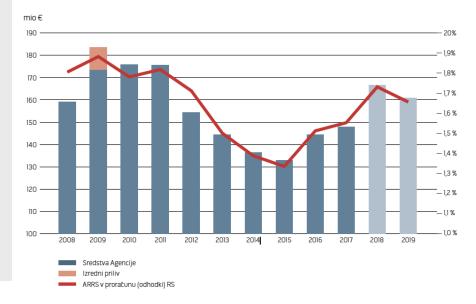

# **CMEPIUS** Funds of the Slovenian Research Agency for research funding

Sredstva Agencije za financiranje znanstvenoraziskovalne dejavnosti in delež teh sredstev v proračunu RS<sup>1</sup>

# D2 How would you characterize the emphasis of your primary research this (or the previous) academic year?

Agencija je v letu 2017 raziskovalne projekte sofinancirala v višini 27,5 milijona evrov. Delež za projekte v celotnem proračunu Agencije je 18,6 % in je za 2,5 odstotne točke manjši kot v letu 2016.