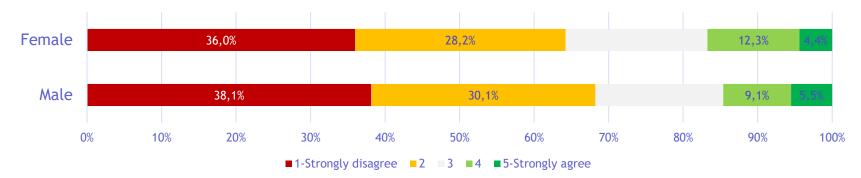

#### B4\_4 Teaching and research are hardly compatible with each other (by gender)