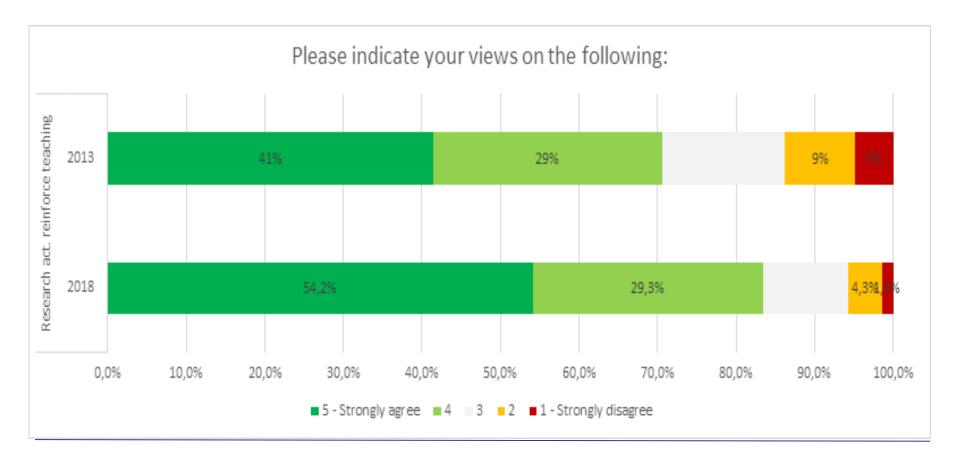

celotnem proračunu Agencije je 18,6 % in je za 2,5 odstotne točke manjši kot v letu 2016.

Temeljni raziskovalni projekti: **18,3 mio EUR** Aplikativni raziskovalni projekti: **5,5 mio EUR** Podoktorski raziskovalni projekti: **2,4 mio EUR** Projekti ciljnih raziskovalnih programov: **1,1 mio EUR** Spodbujanje zaposlovanj mladih doktorjev znanosti: **239 tisoč EUR** 





Sredstva po vedah













# Highlights on internationalisation of research





#### Internationalisation of research

- Share of articles published in coauthorship with researchers abroad (InCites 2018, SRA 2018)
  - 2003-2007 40,8%;2013-2017 58,8%







# Perceived internationalisation effects on research cooperation







#### **Highlights on RESEARCH-TEACHING NEXUS**





#### **Research reinforces teaching**





#### B4\_4 Teaching and research are hardly compatible with each other (by rank)



#### B4\_4 Teaching and research are hardly compatible with each other (by gender)









#### Interest in teaching and/or research in regards to personal preferences





#### **Questions & contacts**

alenka.flander@cmepius.si manjaklemencic@fas.harvard.edu sebastian.kocar@anu.edu.au