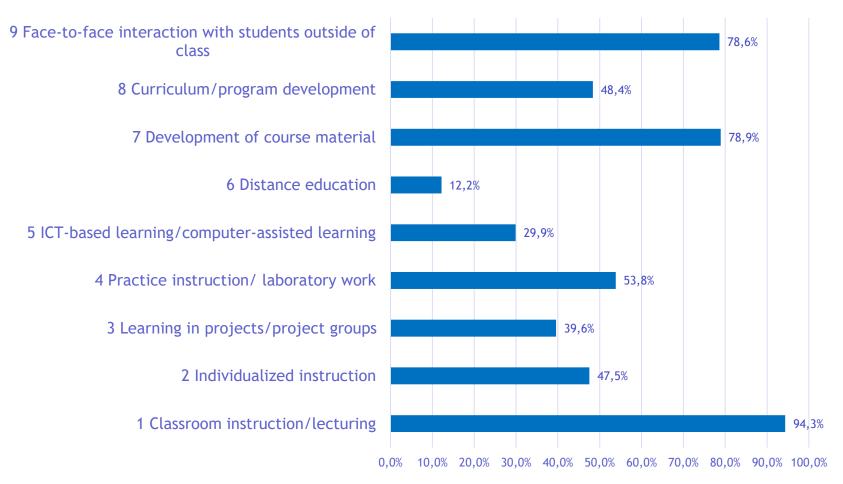

#### C2 During the current (or previous) academic year, have you been involved in any of the following teaching activities?