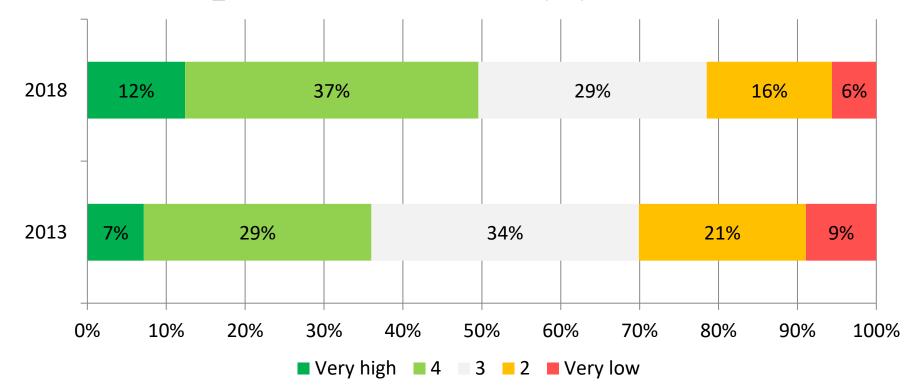

| 43,4%  |  |
| Junior/Assistant lecturer | 20,6%         | 30,8%                                 | 50,0% | 50,0%                 | 53,5%                                                     | 46,5%  |  |
| Other                     | 14,3%         | 15,2%                                 | 35,6% | 64,4%                 | 42,8%                                                     | 57,2%  |  |
| Total                     | 100%          | 100%                                  | 49,5% | 50,5%                 | 57,5%                                                     | 42,5%  |  |





#### **HIGHLIGHTS ON GENERAL SATISFACTION**





#### B5 How do you rate your satisfaction with current employment and work situation, and overall professional environment









#### **B5\_1** Satisfaction with current employment situation





#### B5\_1 How do you rate your satisfaction with your current employment situation (by rank)?







#### **HIGHLIGHTS ON TEACHING ACTIVITY**



## **Higher education policy development**



- Resolution on the National Higher Education Programme 2011-2020 (2011)
- Strategy for the Internationalisation of Slovenian Higher Education 2016-2020 (incoming/outgoing mobility of staff & students, IaH) (2016)
- Amendment to the HE Act in 2012 enabled universities to modify their study programmes more quickly to improve quality and better respond to the needs of the labour market.
- Amendment to the HE Act in 2016 Increased public funding to reach 1% of GDP; performance bassed indicators; institutional accreditation, performance-