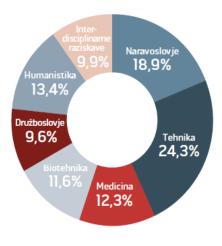

: 169
- Number/FTE of funded researchers in total: 2011: 6879/2434 -> 2017: 5978/1948
- Number/FTE of funded researchers from HEIs: 2011: 3712/1150 -> 3335/876 (less shrinking pool)



# D2 How would you characterize the emphasis of your primary research this (or the previous) academic year?



Agencija je v letu 2017 raziskovalne projekte sofinancirala v višini 27,5 milijona evrov. Delež za projekte v celotnem proračunu Agencije je 18,6 % in je za 2,5 odstotne točke manjši kot v letu 2016.

Temeljni raziskovalni projekti: **18,3 mio EUR** Aplikativni raziskovalni projekti: **5,5 mio EUR** Podoktorski raziskovalni projekti: **2,4 mio EUR** Projekti ciljnih raziskovalnih programov: **1,1 mio EUR** Spodbujanje zaposlovanj mladih doktorjev znanosti: **239 tisoč EUR** 





Sredstva po vedah













# Highlights on internationalisation of research





#### Internationalisation of research

- Share of articles published in coauthorship with researchers abroad (InCites 2018, SRA 2018)
  - 2003-2007 40,8%;2013-2017 58,8%







# Perceived internationalisation effects on research cooperation







#### **Highlights on RESEARCH-TEACHING NEXUS**





#### **Research reinforces teaching**





#### B4\_4 Teaching and research are hardly compatible with each other (by rank)



#### B4\_4 Teaching and research are hardly compatible with each other (by gender)









#### Interest in teaching and/or research in regards to personal preferences





#### **Questions & contacts**

alenka.flander@cmepius.si manjaklemencic@fas.harvard.edu sebastian.kocar@anu.edu.au