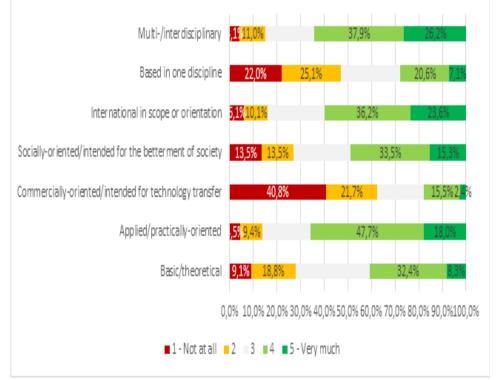

# D2 How would you characterize the emphasis of your primary research this (or the previous) academic year?

Agencija je v letu 2017 raziskovalne projekte sofinancirala v višini 27,5 milijona evrov. Delež za projekte v celotnem proračunu Agencije je 18,6 % in je za 2,5 odstotne točke manjši kot v letu 2016.