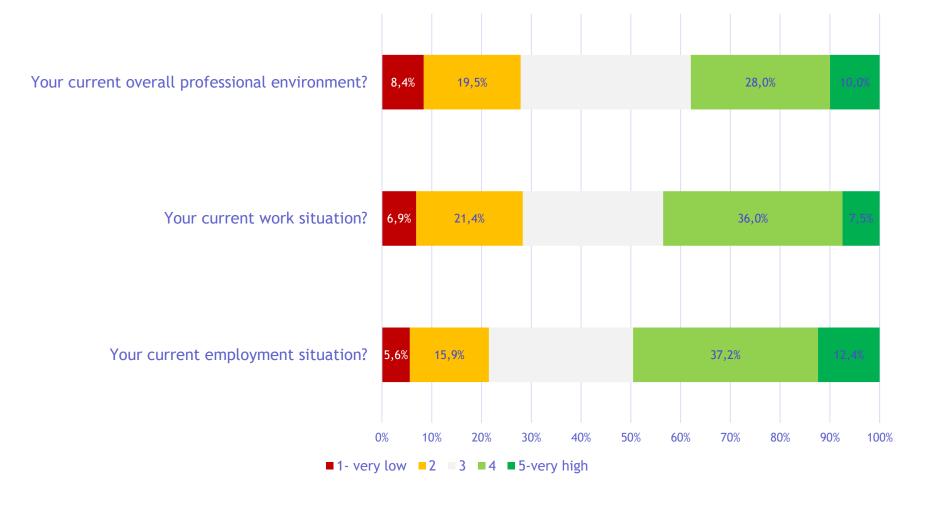

#### B5 How do you rate your satisfaction with current employment and work situation, and overall professional environment

#### **B5\_1** Satisfaction with current employment situation